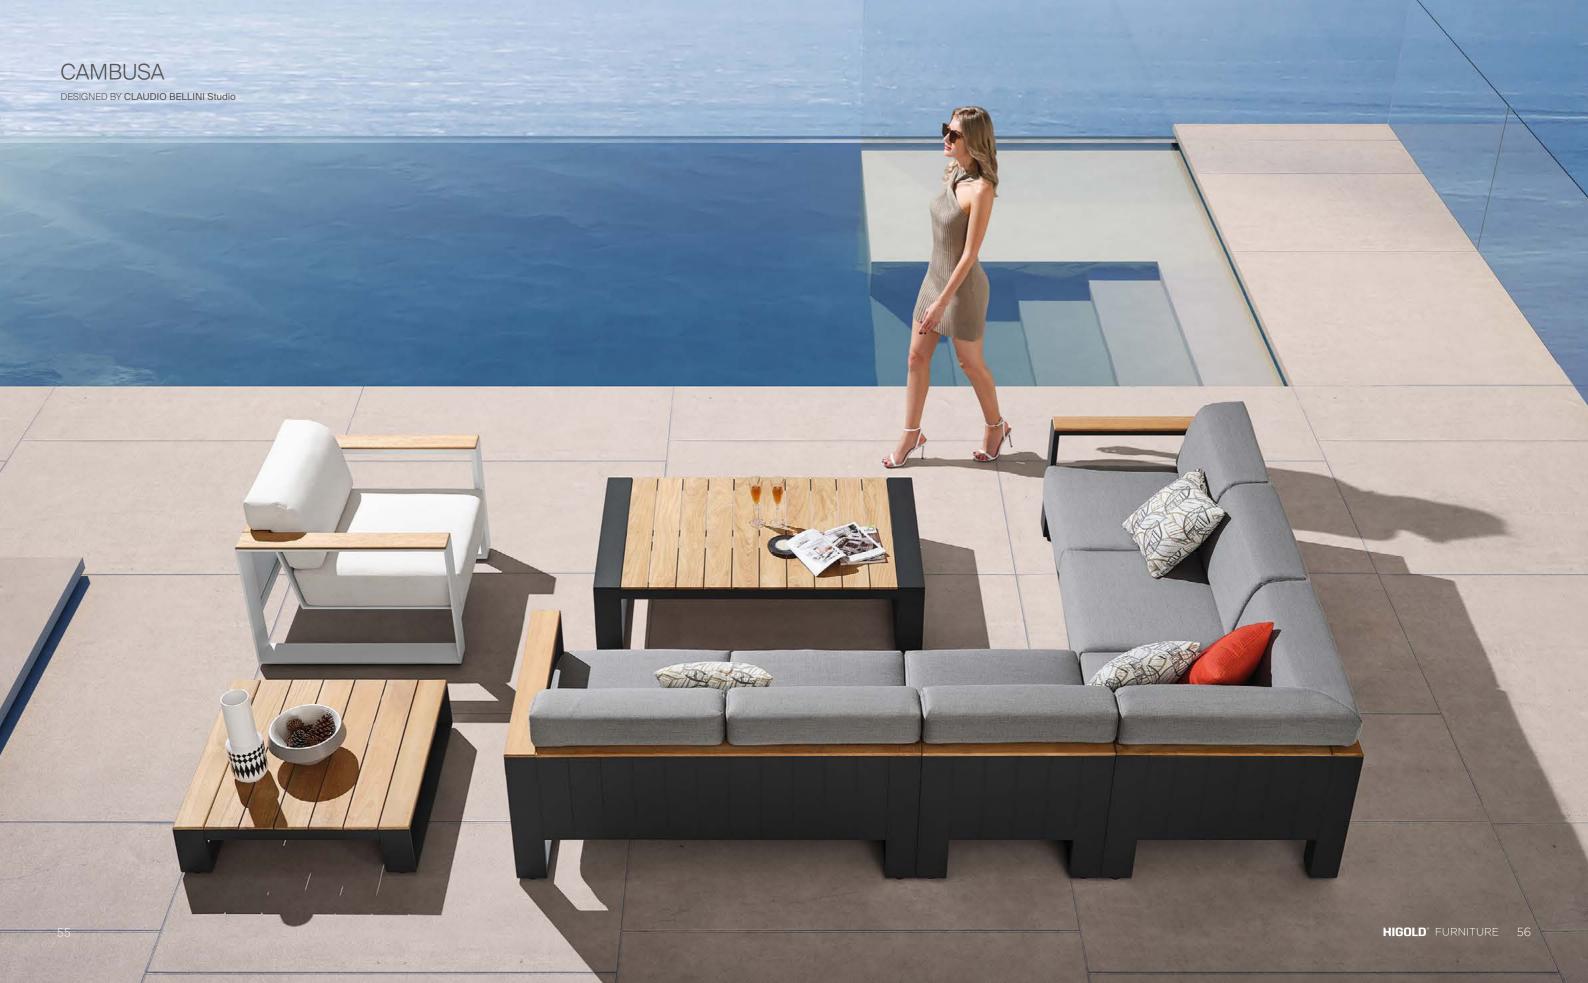

### CAMBUSA

DESIGNED BY CLAUDIO BELLINI Studio

CAMBUSA takes inspiration from the sea that appears golden beneath the sunlit sky. As the sunbeams onto each piece from this collection, it takes shape and accentuates the detailed gradients and elements. An exemplary display of smooth and precise design that showcases clean-cut square features in an enlivening manner. Just as the sun, warm and inviting shades are used to accomplish a collection that is made to suit the surrounding with utmost finesse. Just as the sea grants new hope, this collection is designed with hopes of delivering extreme comfort and a welcoming feeling.