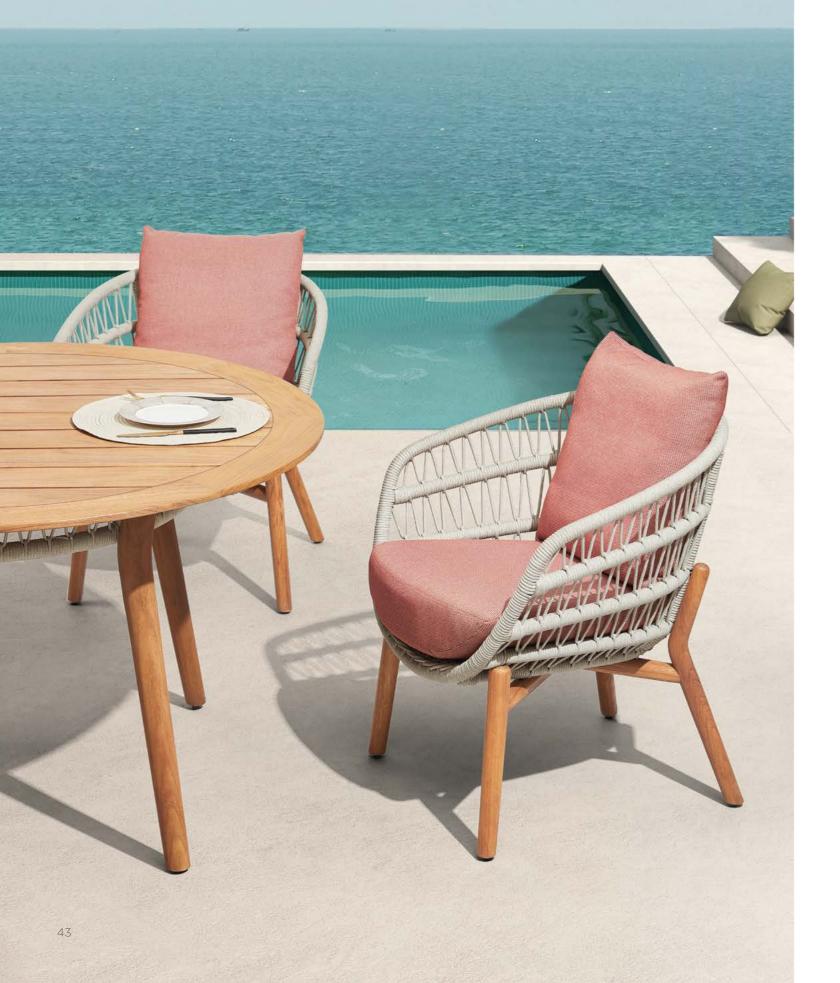

The leisurely and elegant weaving outlines the ever-changing light and shadow.

HIGOLD° FURNITURE 36

You will feel asleep cradled in the arms of VASCA collection. It takes inspiration from the long summer days, when you are so tired that the only thing you would do is to be rocked by the light of the moon. The weavings of the furnitures' structure remind you of the cord of an hammock childhood. It leaves in your soul the sensation of light-heartedness, well-being and levity, perfect mix at the end of a demanding day. Its rounded shapes and soft cushions convey a harmony and sense of calm. The wooden parts bring back a warm and gentle atmosphere.