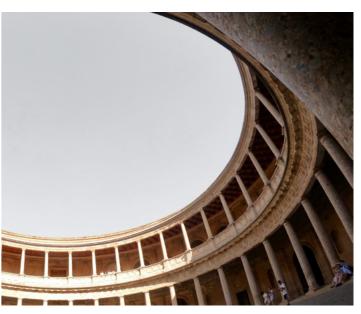

In a game of solids and voids, of lights and shadows, the RIVA collection is born. It takes inspiration from the Moorish style of Andalusian architecture and it is characterised by its severe and essential lines. The empty spaces, created by the particular making of the yarn, bring to mind the arches of the Palace of Carlos V in Granada. A touch of Spain in your house.