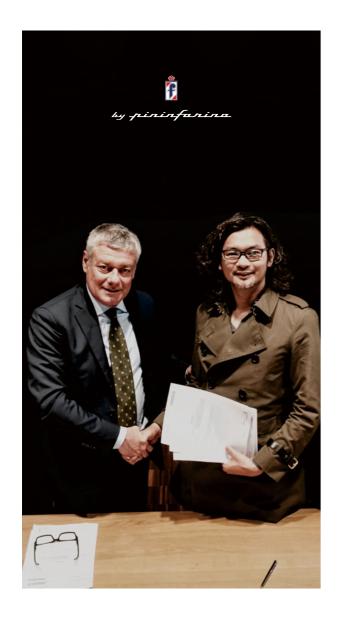

MIGOLD° FURNITURE 06

by pininfarina

The winning combination between Pininfarina and Higold continues through the launch of a new iconic outdoor sofa. After the successes of Bold and Onda, a new masterpiece becomes part of the Higold by Pininfarina family.

"Armonia" joins to the list of products designed by Pininfarina for Higold, a collaboration born in 2017 that over the years has seen two excellences in the field of furniture give ample vent to their creative flair.

Onda is the second project born from the collaboration between Higold and Pininfarina, after the Higold headquarters in Shunde presented in march 2017.