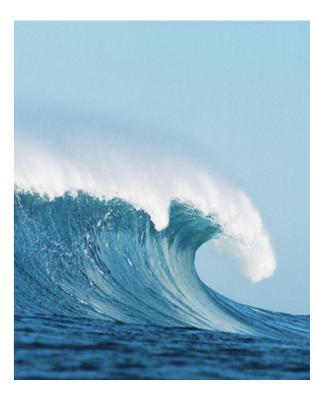

### Onda

Onda was born to blend in different environments and, at the same time, to make them unique.

Being conceived for the outdoor, the Pininfarina design team took the inspiration from the dynamism, elegance and purity of the ocean waves, the empty space that is created when a wave is broken, resulting in to a hollow or tube wave (onda in Italian).

The heart of the Collection is the structure, an aluminum band sustaining the cushions and becoming the iconic element of the whole Collection. Characterized by fluid lines - as the ones of the wave - the band beyond being an aesthetic element becomes also a functional element, a rigid armrest that can be used to lean objects. The choice of the materials come from the Pininfarina 360° design experience: the aluminum - coming from the car sector - for the structure, the fabrics - used in the yachts for its resistance - for the cushions.

"We have looked at the magic of nature to give life to Onda which is distinctive and, at the same time, able to be integrated in different environments. Technology and know-how coming from different sectors make it really unique" affirms Paolo Pininfarina, Pininfarina Chairman.

"Pininfarina always brings breakthrough visions and futuristic designs to the world. The design of Onda is influenced by car design in the technology and in the use of top materials. We are sure the new revolution is ready in the outdoor furniture industry!" affirms Alwin Ou, Chairman of Higold Group.