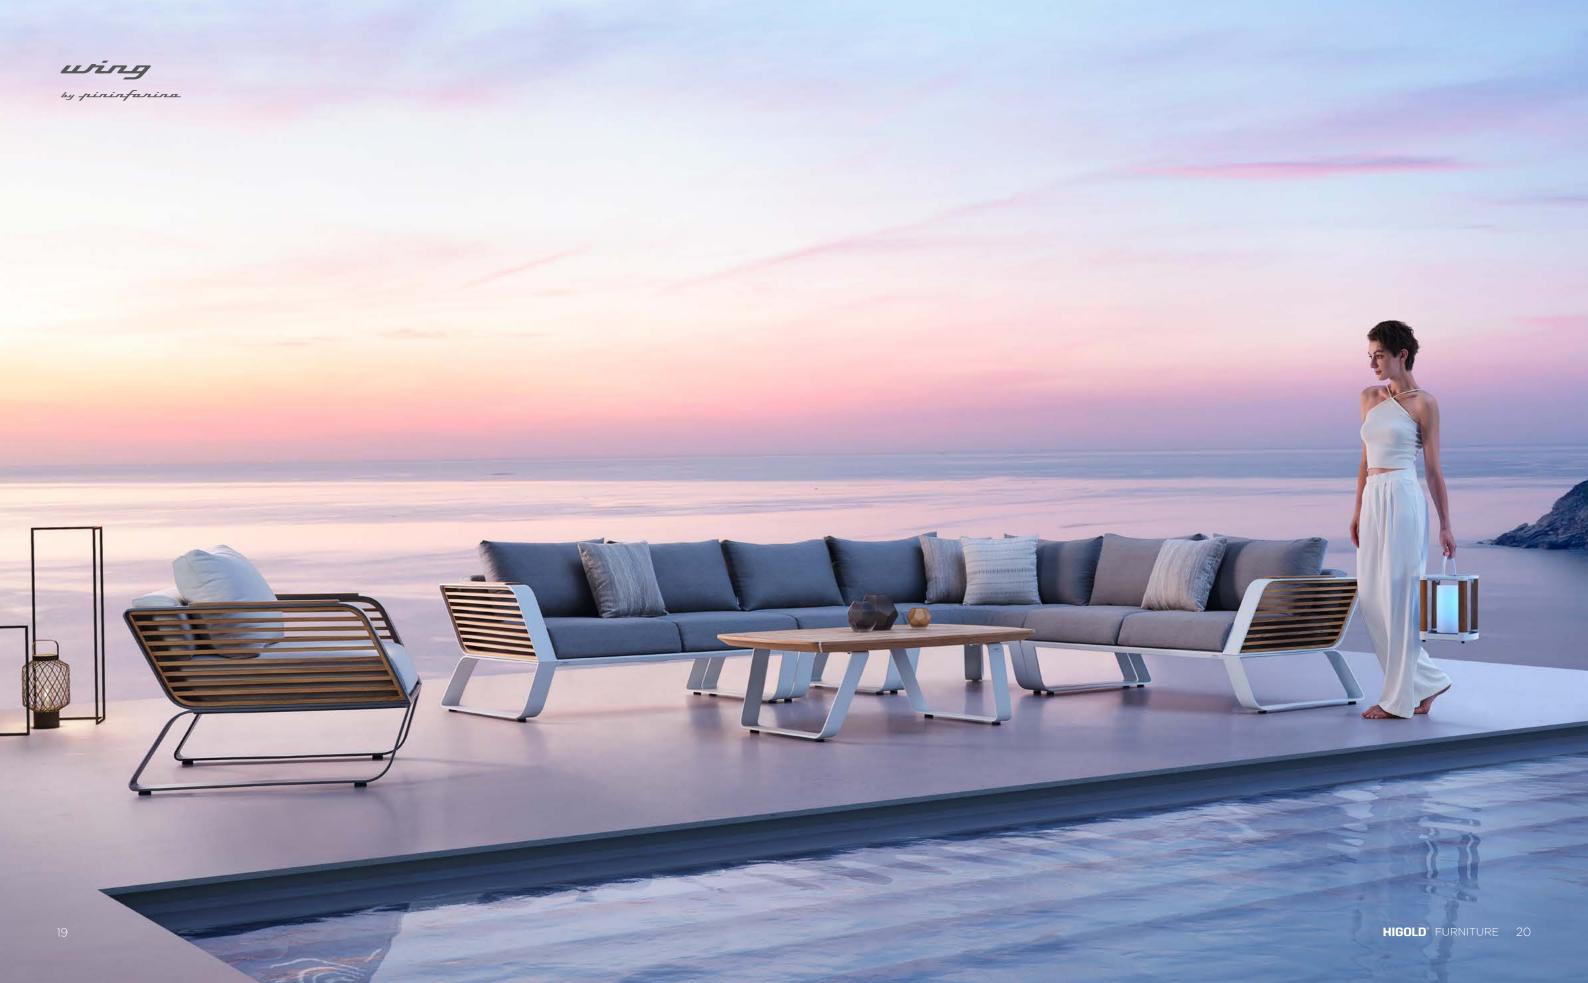

# wing HIGOLD.

### DESIGN OF PININFARINA OUTDOOR FURNITURE

Inspired by the lightness of wing, the archetype par excellence that combines lightness and strength-in the WING collection, the designers were guided by the concept of physical and perceived lightness.

The dynamic, pure and elegant lines give the collection a style suitable for both urban contexts and environments where nature is the protagonist. The elements of the collection are characterized by a folded aluminum structure and enriched by geometric and essential lines that recall the world of architecture.