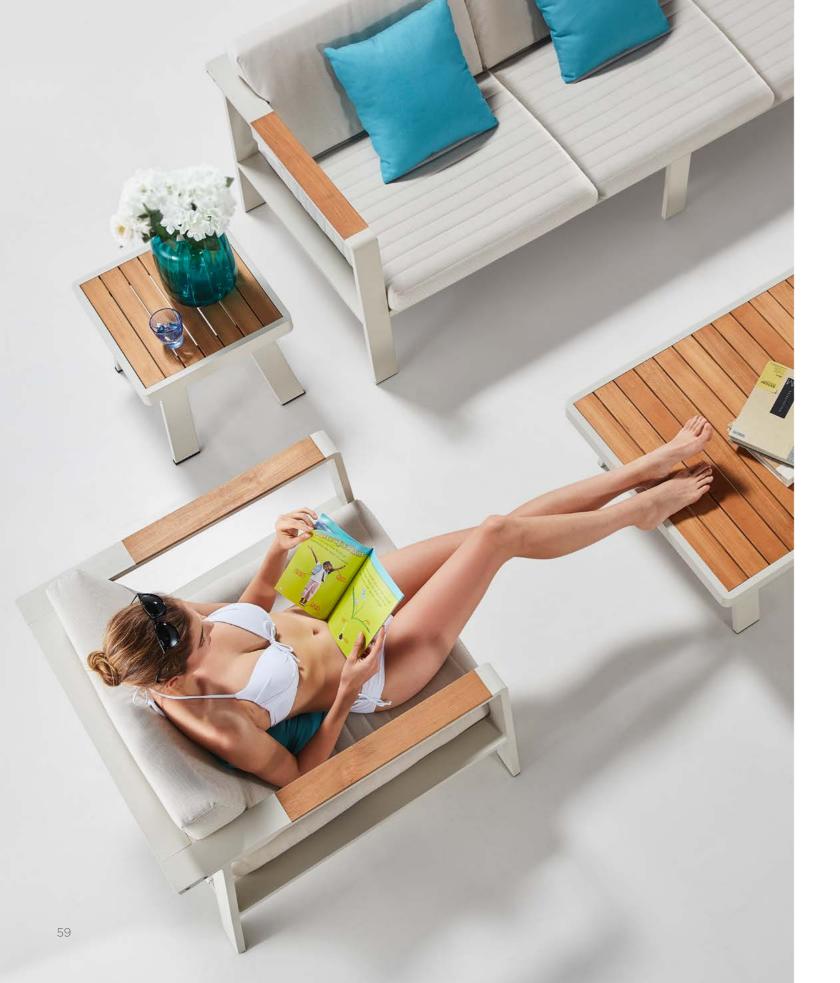

# NOF

NOFI collection is composed by living sofa set, sectional sofa set, dining set, bar set, sun bed and swing. It is one of the collections that have a complete family to meet all kinds of living demands. With wooden elements to be installed on the armrests and table tops and with soft and airy cushion designs, Nofi shows simplicity but never loses its coziness. With DIY concept, consumer can easily do the assembling under instructions.