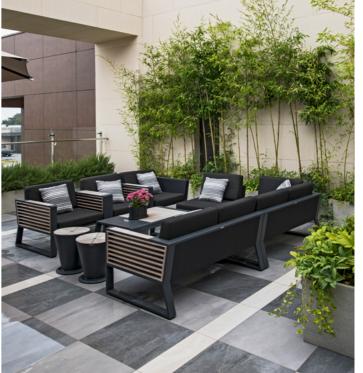

# NOF

NOFI collection is composed by living sofa set, sectional sofa set, dining set, bar set, sun bed and swing. It is one of the collections that have a complete family to meet all kinds of living demands. With wooden elements to be installed on the armrests and table tops and with soft and airy cushion designs, Nofi shows simplicity but never loses its coziness. With DIY concept, consumer can easily do the assembling under instructions.