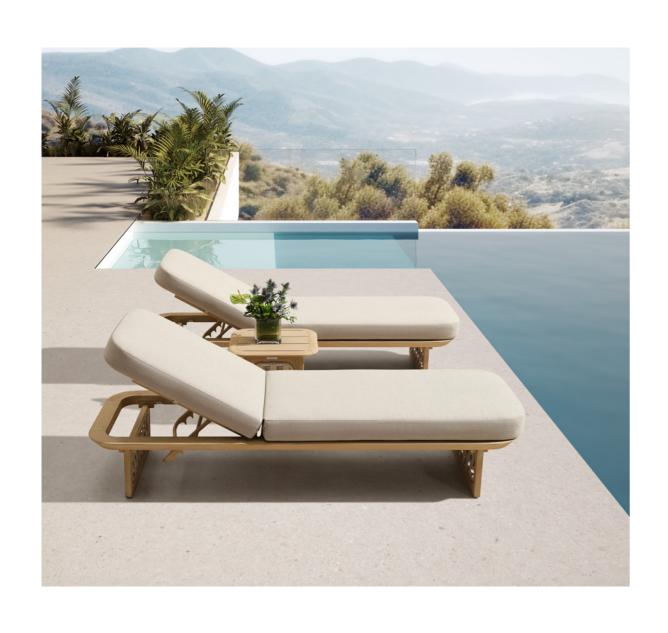

his is LEO collection, characterised by the decisive sign of the armrests, which represent its distinctive feature such as the essentiality of the lines. The curved armrest has a strong character and gives a sense of lightness. The backrest with woven rope brings nature and richness to this collection.













In a game of solids and voids, of lights and shadows, the RIVA collection is born. It takes inspiration from the Moorish style of Andalusian architecture and it is characterised by its severe and essential lines. The empty spaces, created by the particular making of the yarn, bring to mind the arches of the Palace of Carlos V in Granada. A touch of Spain in your house.





The leisurely and elegant weaving outlines the ever-changing light and shadow.





HIGOLD° FURNITURE 36







You will feel asleep cradled in the arms of VASCA collection. It takes inspiration from the long summer days, when you are so tired that the only thing you would do is to be rocked by the light of the moon. The weavings of the furnitures' structure remind you of the cord of an hammock childhood. It leaves in your soul the sensation of light-heartedness, well-being and levity, perfect mix at the end of a demanding day. Its rounded shapes and soft cushions convey a harmony and sense of calm. The wooden parts bring back a warm and gentle atmosphere.



















A collection that is inspired by the charm of Italy, its naturally expressive sceneries, relaxing seasides, and sunshine that is still and pure. The AIO collection is a feeling of absolute relaxation and comfort that envel