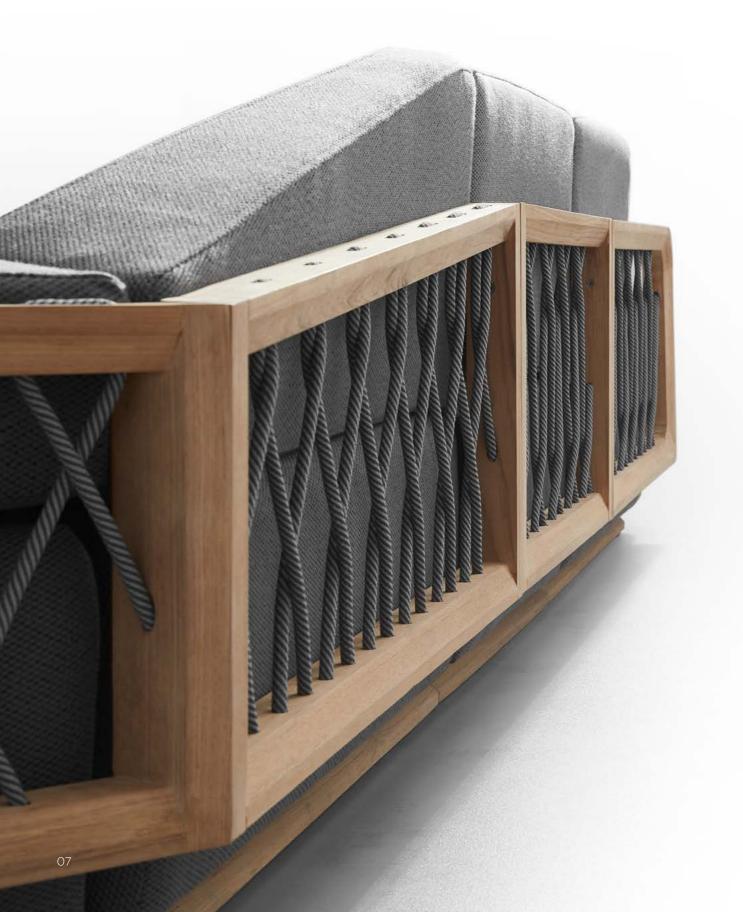

MIGOLD° FURNITURE 06

by pininfarina

The winning combination between Pininfarina and Higold continues through the launch of a new iconic outdoor sofa. After the successes of Bold and Onda, a new masterpiece becomes part of the Higold by Pininfarina family.

"Armonia" has been conceived to bring the elegance of the interior environments to the outdoor spaces, creating a seamless and elegant living experience. The juxtaposition of contrasting elements is the main component around which the design language of this new sofa plays. The use of wood and braided rope gives it an artisanal and classic look, balanced by the modernity of the clean lines and the shaped body. The play of contrasts continues through the dualism between soft and rigid surfaces, full and empty spaces, modernity and past, reflecting the style of Pininfarina centered on the tradition of the new.

Dualities and contrasts, however, are not meant to create splits, but as a constant tension towards a new balance to create harmony. Finally, the use of specially designed materials allows this sofa to be enjoyed in outdoor environments in total safety and ensuring top performance against atmospheric agents without compromising aesthetics and comfort.