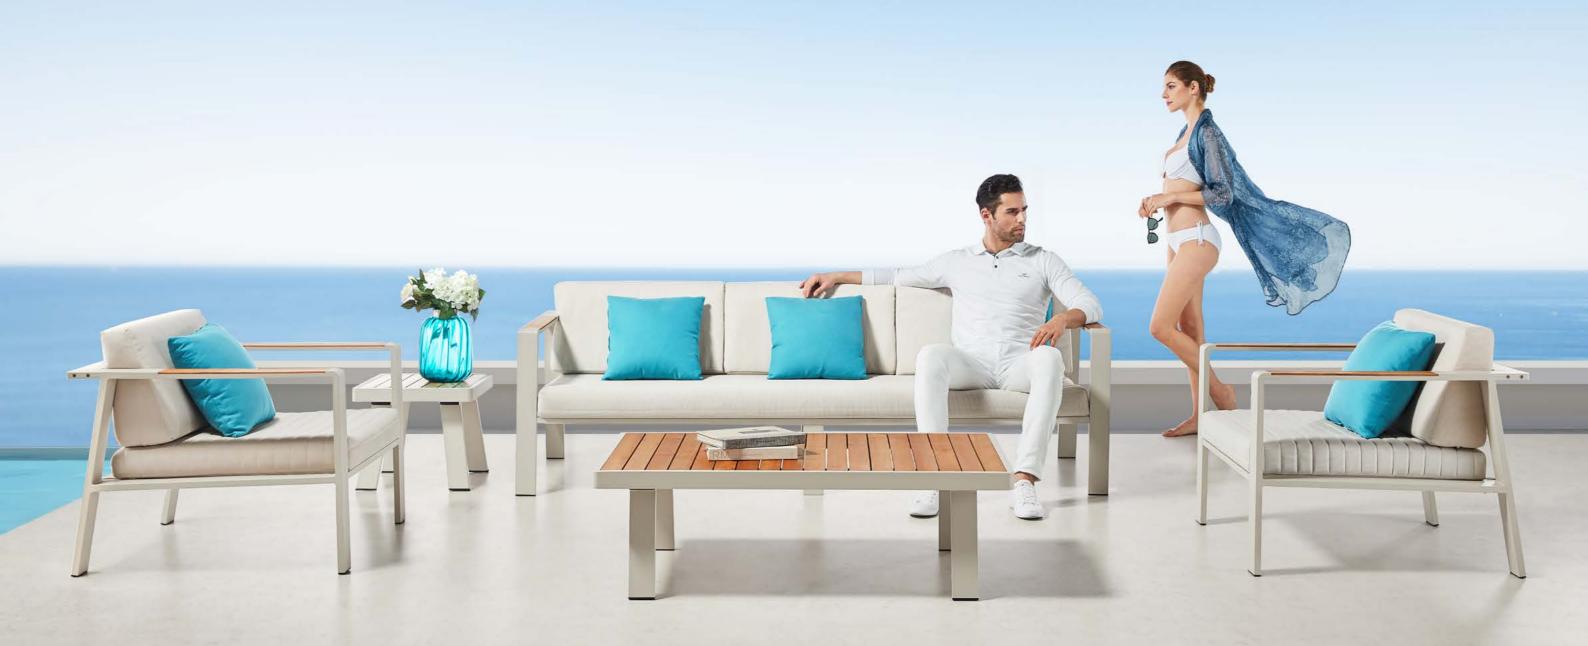

precise design that showcases clean-cut square features in an enlivening manner. Just as the sun, warm and inviting shades are used to accomplish a collection that is made to suit the surrounding with utmost finesse. Just as the sea grants new hope, this collection is designed with hopes of delivering extreme comfort and a welcoming feeling.







# NOF

NOFI collection is composed by living sofa set, sectional sofa set, dining set, bar set, sun bed and swing. It is one of the collections that have a complete family to meet all kinds of living demands. With wooden elements to be installed on the armrests and table tops and with soft and airy cushion designs, Nofi shows simplicity but never loses its coziness. With DIY concept, consumer can easily do the assembling under instructions.





HIGOLD FURNITURE 62



## wing PARASOL





### LEVIA PARASOL by pininfanina





### SICILIA PARASOL







55 FIFTYFIVE

Poltu Quatu, Sardinia, La Spezia in Italy

# Products:

- Airport
- New York







JW MARRIOTT GOA

- GENEVA
- YORK
- EMOTI
- GLORIA
- SHENZHOU X
- ICOO









# HILTON SANTA MARTA

Colombia

# Products:

- NOFI
- EMOTI
- YORK
- CHAMPION
- ICOO









- YORK







Dormio Resort Costa Blanca Beach & Spa Spain

- YORK











Ikos Resort Greece & Spain

- GENEVA
- PALACE
- SHENZHOU X
- EMOTI













The First Collection Business Bay

- GENEVA
- SHENZHOU X
- NOFI
- GLORIA
- CHAMPION









Hilton Dubai Palm Jumeirah









Marriott Resort Palm Jumeirah









Taj Exotica Resort & Spa, The Palm Dubai









- YORK











- NOFI
- AIRPORT
- HAWAI