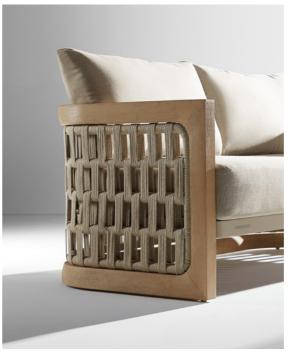

In a game of solids and voids, of lights and shadows, the RIVA collection is born. It takes inspiration from the Moorish style of Andalusian architecture and it is characterised by its severe and essential lines. The empty spaces, created by the particular making of the yarn, bring to mind the arches of the Palace of Carlos V in Granada. A touch of Spain in your house.