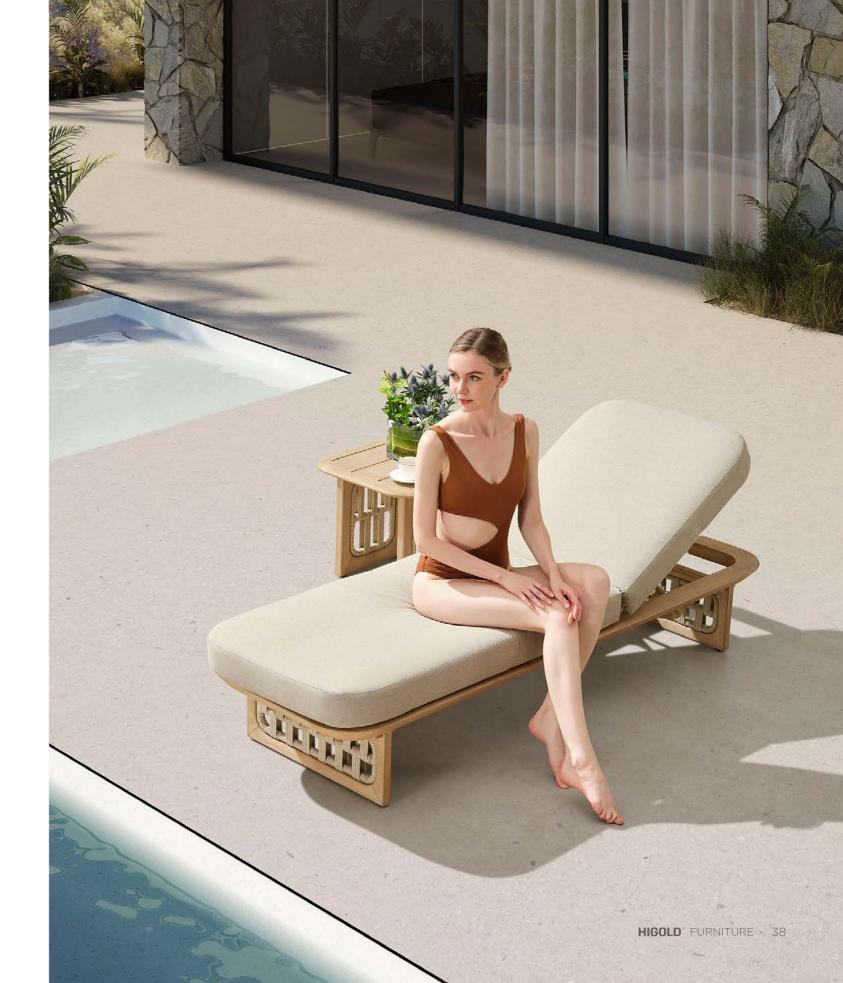

s is LEO collection, characterised by the decisive sign of the armrests, which represent its distinctive feature such as the essentiality of the lines. The curved armrest has a strong character and gives a sense of lightness. The backrest with woven rope brings nature and richness to this collection.













In a game of solids and voids, of lights and shadows, the RIVA collection is born. It takes inspiration from the Moorish style of Andalusian architecture and it is characterised by its severe and essential lines. The empty spaces, created by the particular making of the yarn, bring to mind the arches of the Palace of Carlos V in Granada. A touch of Spain in your house.





The leisurely and elegant weaving outlines the ever-changing light and shadow.





HIGOLD° FURNITURE 36







You will feel asleep cradled in the arms of VASCA collection. It takes inspiration from the long summer days, when you are so tired that the only thing you would do is to be rocked by the light of the moon. The weavings of the furnitures' structure remind you of the cord of an hammock childhood. It leaves in your soul the sensation of light-heartedness, well-being and levity, perfect mix at the end of a demanding day. Its rounded shapes and soft cushions convey a harmony and sense of calm. The wooden parts bring back a warm and gentle atmosphere.



















A collection that is inspired by the charm of Italy, its naturally expressive sceneries, relaxing seasides, and sunshine that is still and pure. The AIO collection is a feeling of absolute relaxation and comfort that envelop