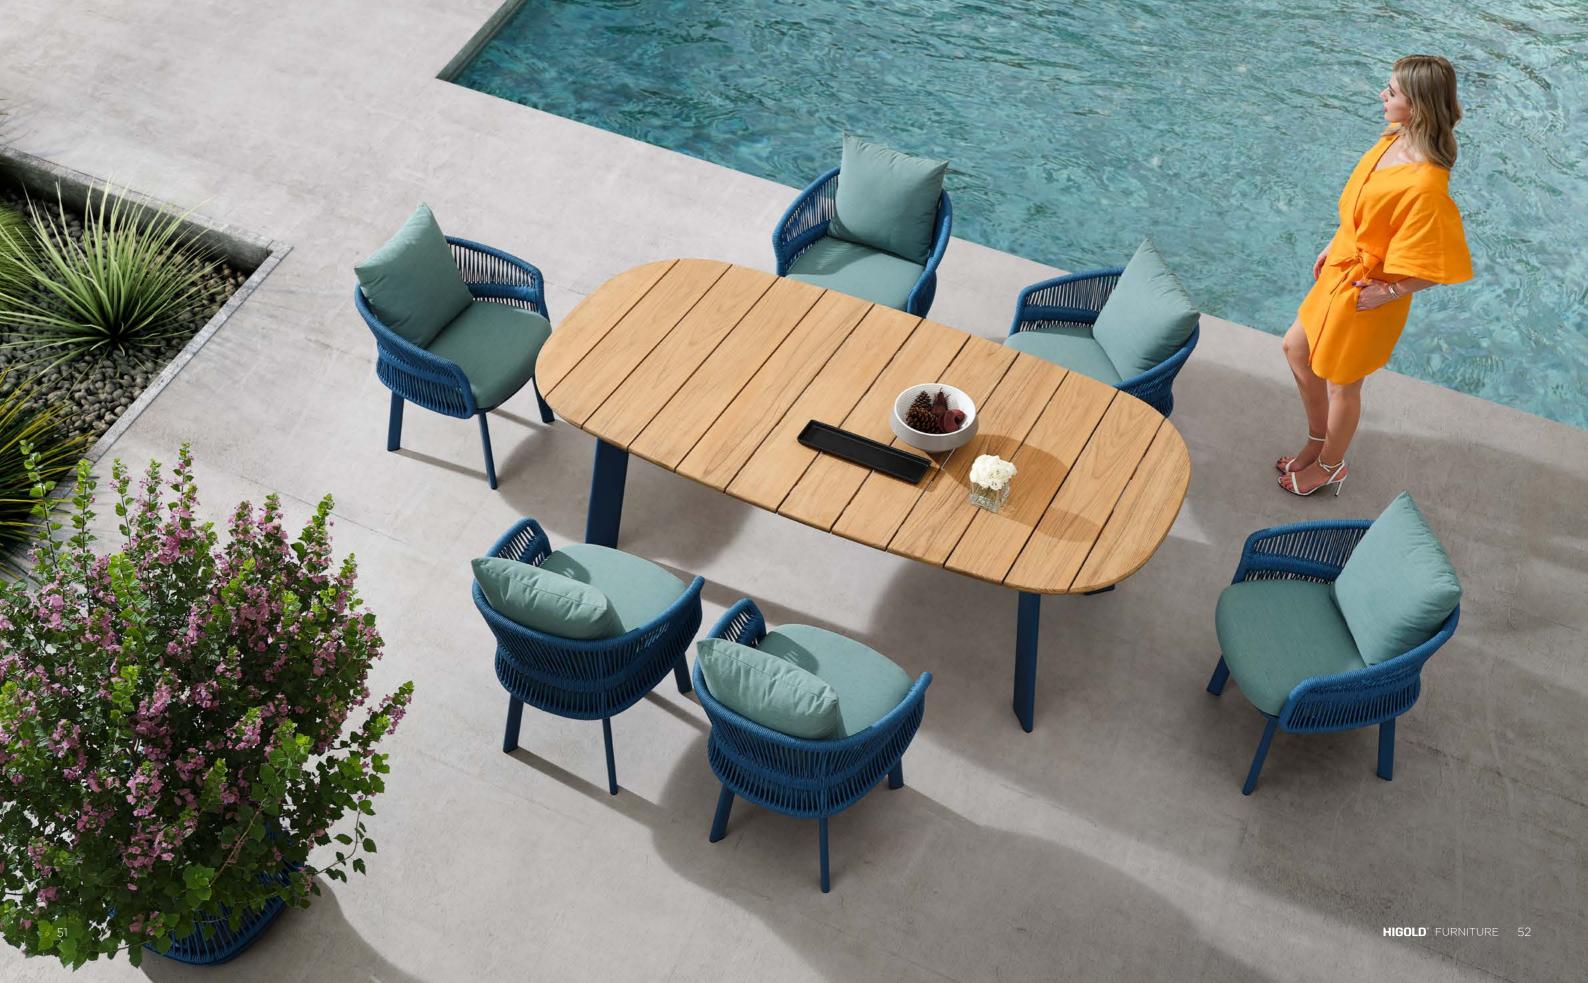

A collection that is inspired by the charm of Italy, its naturally expressive sceneries, relaxing seasides, and sunshine that is still and pure. The AIO collection is a feeling of absolute relaxation and comfort that envelops you and takes you to the exact Italian feeling. The majestic and refreshing texture of sands inspires the grains and surface of this collection. A sight to the eyes with its special and distinct color, especially when the sun shines on it highlighting its detailed textures. The iconic element of this collection is done with rope, which is known to be strong and tough material. The blend and showcasing of rope details with smooth curved silhouettes make this collection one to remember!