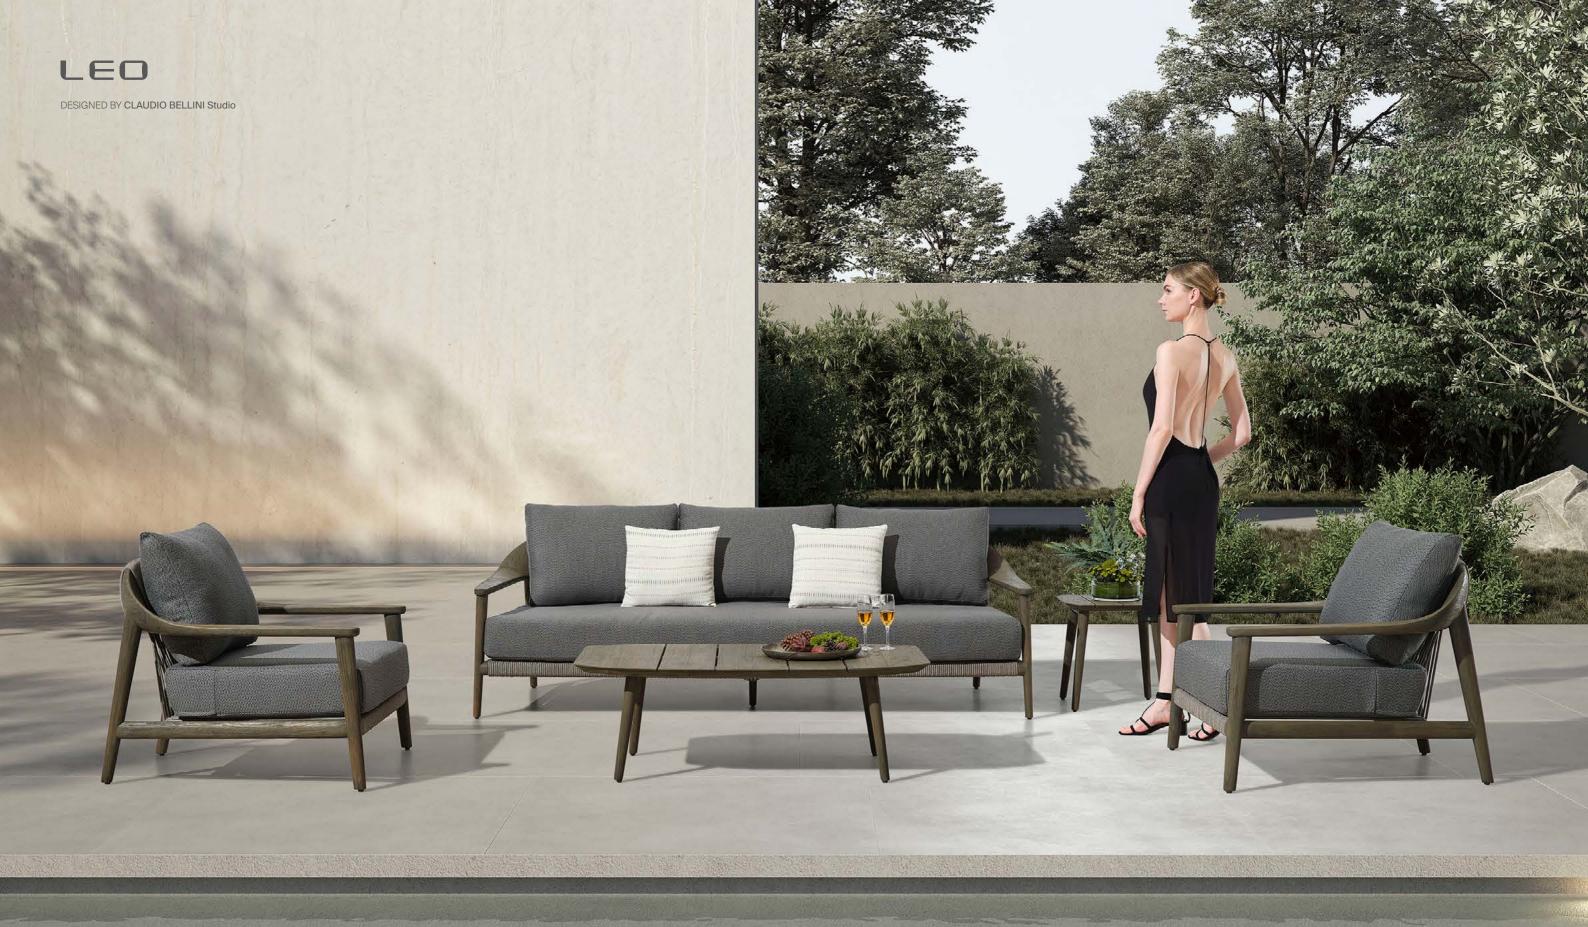

An exciting blast inspiration from the Sixties. This collection is a clear reference to the 60s world where harmony and calm were essential. Convenience and comfort, stability, lightness and adaptability are the main features of this outdoor furniture. This is LEO collection, characterised by the decisive sign of the armrests, which represent its distinctive feature such as the essentiality of the lines. The curved armrest has a strong character and gives a sense of lightness. The backrest with woven rope brings nature and richness to this collection.