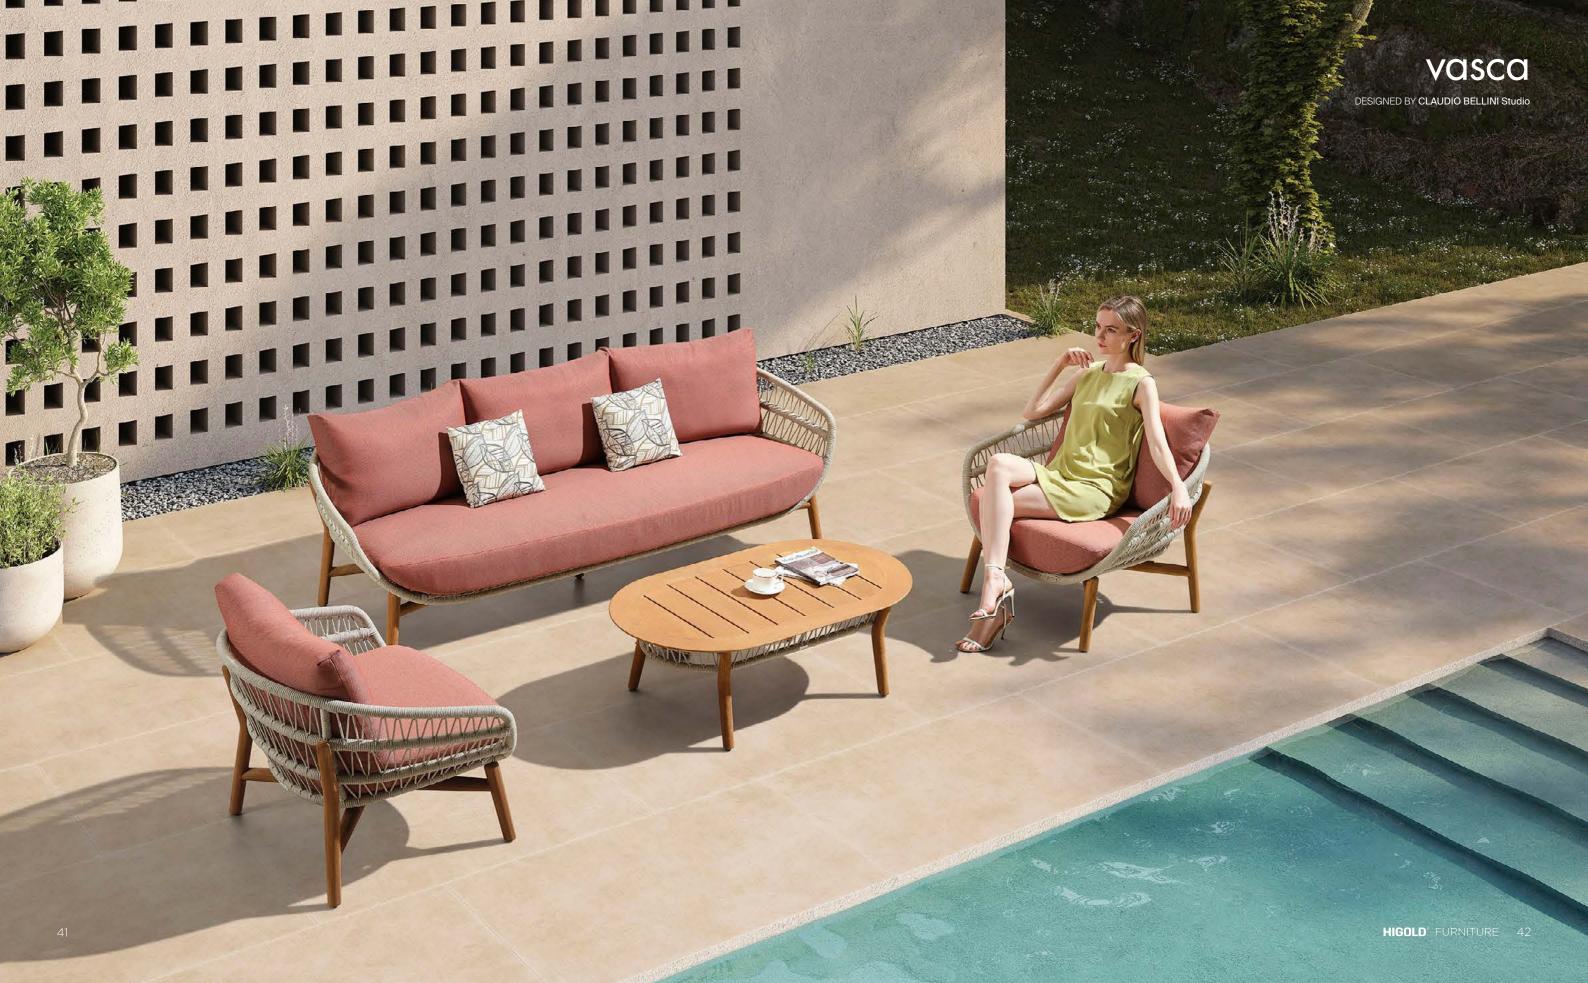

The leisurely and elegant weaving outlines the ever-changing light and shadow.

HIGOLD° FURNITURE 36

You will feel asleep cradled in the arms of VASCA collection. It takes inspiration from the long summer days, when you are so tired that the only thing you would do is to be rocked by the light of the moon. The weavings of the furnitures' structure remind you of the cord of an hammock childhood. It leaves in your soul the sensation of light-heartedness, well-being and levity, perfect mix at the end of a demanding day. Its rounded shapes and soft cushions convey a harmony and sense of calm. The wooden parts bring back a warm and gentle atmosphere.