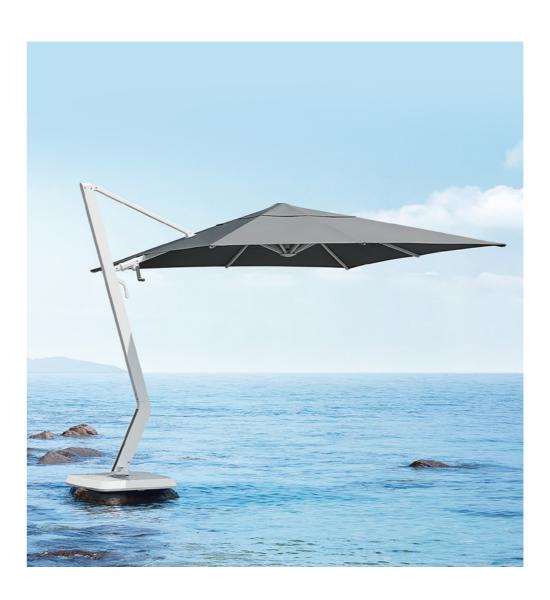

quare features in an enlivening manner. Just as the sun, warm and inviting shades are used to accomplish a collection that is made to suit the surrounding with utmost finesse. Just as the sea grants new hope, this collection is designed with hopes of delivering extreme comfort and a welcoming feeling.







# NOF

NOFI collection is composed by living sofa set, sectional sofa set, dining set, bar set, sun bed and swing. It is one of the collections that have a complete family to meet all kinds of living demands. With wooden elements to be installed on the armrests and table tops and with soft and airy cushion designs, Nofi shows simplicity but never loses its coziness. With DIY concept, consumer can easily do the assembling under instructions.





HIGOLD FURNITURE 62



## wing PARASOL





### LEVIA PARASOL by pininfanina





### SICILIA PARASOL







55 FIFTYFIVE

Poltu Quatu, Sardinia, La Spezia in Italy

# Products:

- Airport
- New York







JW MARRIOTT GOA

- GENEVA
- YORK
- EMOTI
- GLORIA
- SHENZHOU X
- ICOO









# HILTON SANTA MARTA

Colombia

# Products:

- NOFI
- EMOTI
- YORK
- CHAMPION
- ICOO









- YORK







Dormio Resort Costa Blanca Beach & Spa Spain

- YORK











Ikos Resort Greece & Spain

- GENEVA
- PALACE
- SHENZHOU X
- EMOTI













The First Collection Business Bay

- GENEVA
- SHENZHOU X
- NOFI
- GLORIA
- CHAMPION









Hilton Dubai Palm Jumeirah









Marriott Resort Palm Jumeirah









Taj Exotica Resort & Spa, The Palm Dubai









- YORK











- NOFI
- AIRPORT
- HAWAII
- CLINT







93 **Higold**° furniture