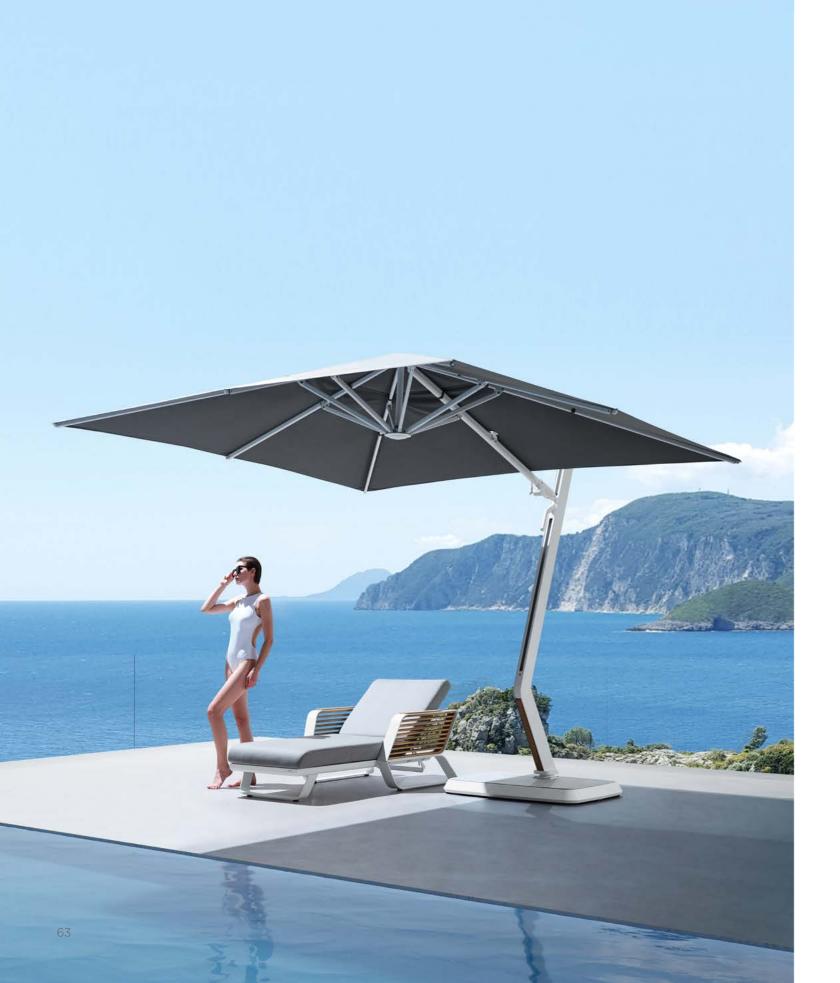

owcases clean-cut square features in an enlivening manner. Just as the sun, warm and inviting shades are used to accomplish a collection that is made to suit the surrounding with utmost finesse. Just as the sea grants new hope, this collection is designed with hopes of delivering extreme comfort and a welcoming feeling.







# NOF

NOFI collection is composed by living sofa set, sectional sofa set, dining set, bar set, sun bed and swing. It is one of the collections that have a complete family to meet all kinds of living demands. With wooden elements to be installed on the armrests and table tops and with soft and airy cushion designs, Nofi shows simplicity but never loses its coziness. With DIY concept, consumer can easily do the assembling under instructions.





HIGOLD FURNITURE 62



## wing PARASOL





### LEVIA PARASOL by pininfanina





### SICILIA PARASOL







55 FIFTYFIVE

Poltu Quatu, Sardinia, La Spezia in Italy

# Products:

- Airport
- New York







JW MARRIOTT GOA

- GENEVA
- YORK
- EMOTI
- GLORIA
- SHENZHOU X
- ICOO









# HILTON SANTA MARTA

Colombia

# Products:

- NOFI
- EMOTI
- YORK
- CHAMPION
- ICOO









- YORK







Dormio Resort Costa Blanca Beach & Spa Spain

- YORK











Ikos Resort Greece & Spain

- GENEVA
- PALACE
- SHENZHOU X
- EMOTI













The First Collection Business Bay

- GENEVA
- SHENZHOU X
- NOFI
- GLORIA
- CHAMPION









Hilton Dubai Palm Jumeirah









Marriott Resort Palm Jumeirah









Taj Exotica Resort & Spa, The Palm Dubai









- YORK











- NOFI
- AIRPORT
- HAWAII
- CLINT







93 **H