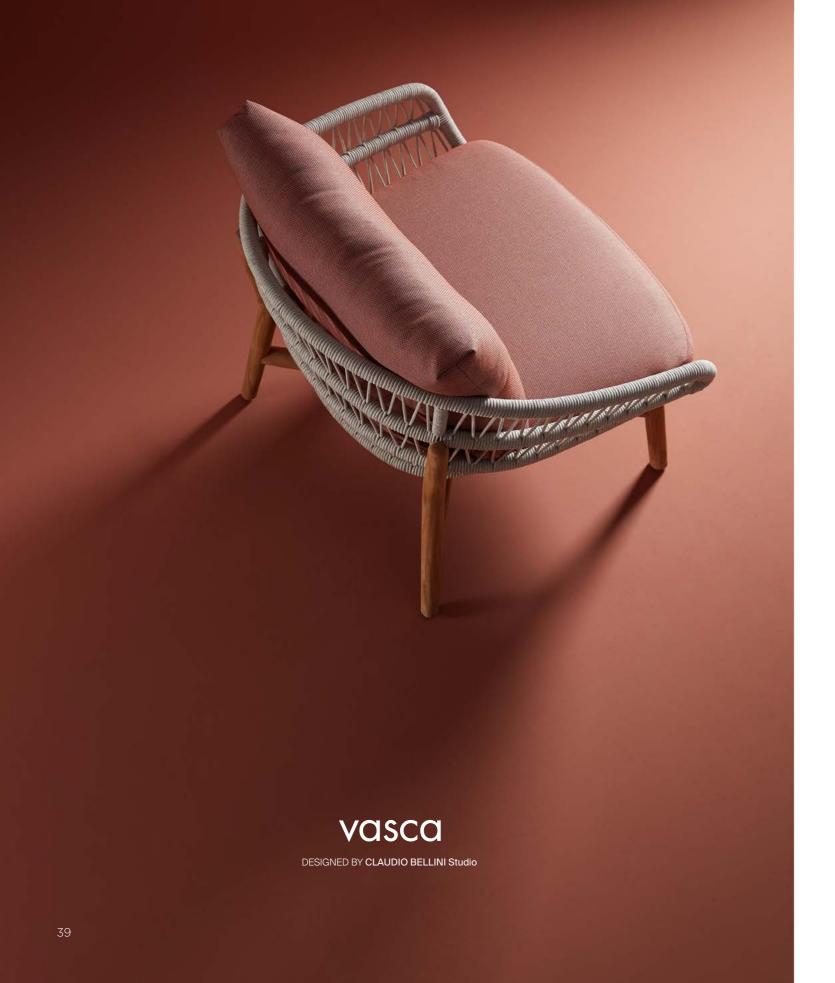

The leisurely and elegant weaving outlines the ever-changing light and shadow.

HIGOLD° FURNITURE 36

You will feel asleep cradled in the arms of VASCA collection. It takes inspiration from the long summer days, when you are so tired that the only thing you would do is to be rocked by the light of the moon. The weavings of the furnitures' structure remind you of the cord of an hammock childhood. It leaves in your soul the sensation of light-heartedness, well-being and levity, perfect mix at the end of a demanding day. Its rounded shapes and soft cushions convey a harmony and sense of calm. The wooden parts bring back a warm and gentle atmosphere.