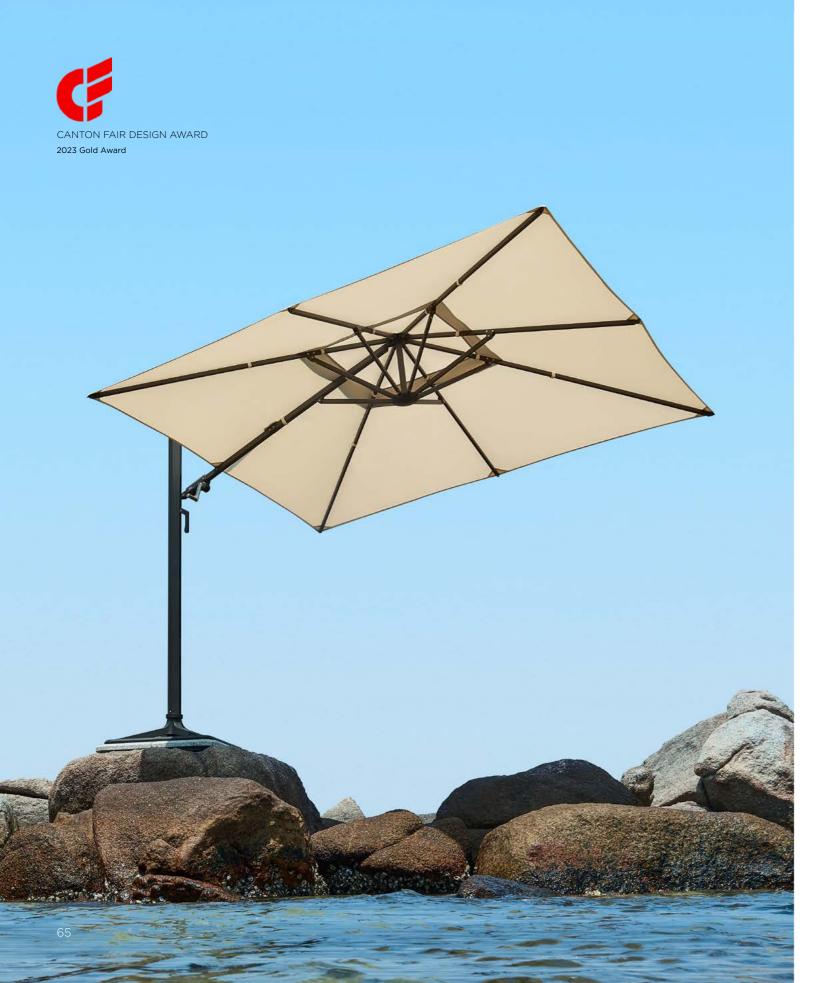

are features in an enlivening manner. Just as the sun, warm and inviting shades are used to accomplish a collection that is made to suit the surrounding with utmost finesse. Just as the sea grants new hope, this collection is designed with hopes of delivering extreme comfort and a welcoming feeling.







# NOF

NOFI collection is composed by living sofa set, sectional sofa set, dining set, bar set, sun bed and swing. It is one of the collections that have a complete family to meet all kinds of living demands. With wooden elements to be installed on the armrests and table tops and with soft and airy cushion designs, Nofi shows simplicity but never loses its coziness. With DIY concept, consumer can easily do the assembling under instructions.





HIGOLD FURNITURE 62



## wing PARASOL





### LEVIA PARASOL by pininfanina





### SICILIA PARASOL







55 FIFTYFIVE

Poltu Quatu, Sardinia, La Spezia in Italy

# Products:

- Airport
- New York







JW MARRIOTT GOA

- GENEVA
- YORK
- EMOTI
- GLORIA
- SHENZHOU X
- ICOO









# HILTON SANTA MARTA

Colombia

# Products:

- NOFI
- EMOTI
- YORK
- CHAMPION
- ICOO









- YORK







Dormio Resort Costa Blanca Beach & Spa Spain

- YORK











Ikos Resort Greece & Spain

- GENEVA
- PALACE
- SHENZHOU X
- EMOTI













The First Collection Business Bay

- GENEVA
- SHENZHOU X
- NOFI
- GLORIA
- CHAMPION









Hilton Dubai Palm Jumeirah









Marriott Resort Palm Jumeirah









Taj Exotica Resort & Spa, The Palm Dubai









- YORK











- NOFI
- AIRPORT
- HAWAII
- CLINT







93 **Higold**° furniture 94