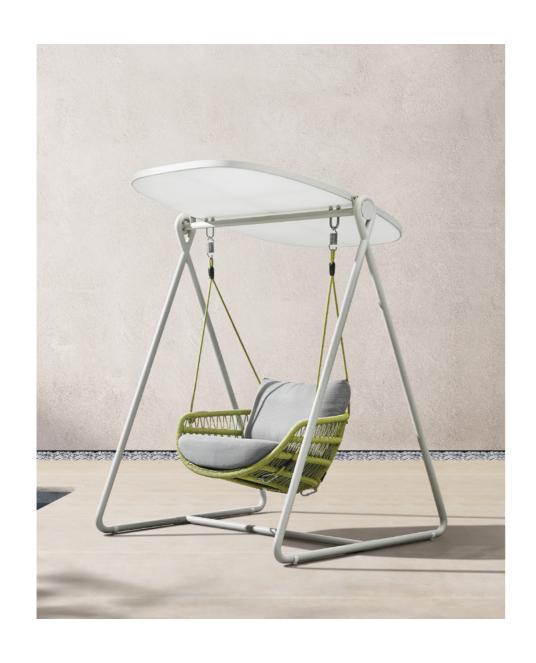

# NOF

NOFI collection is composed by living sofa set, sectional sofa set, dining set, bar set, sun bed and swing. It is one of the collections that have a complete family to meet all kinds of living demands. With wooden elements to be installed on the armrests and table tops and with soft and airy cushion designs, Nofi shows simplicity but never loses its coziness. With DIY concept, consumer can easily do the assembling under instructions.