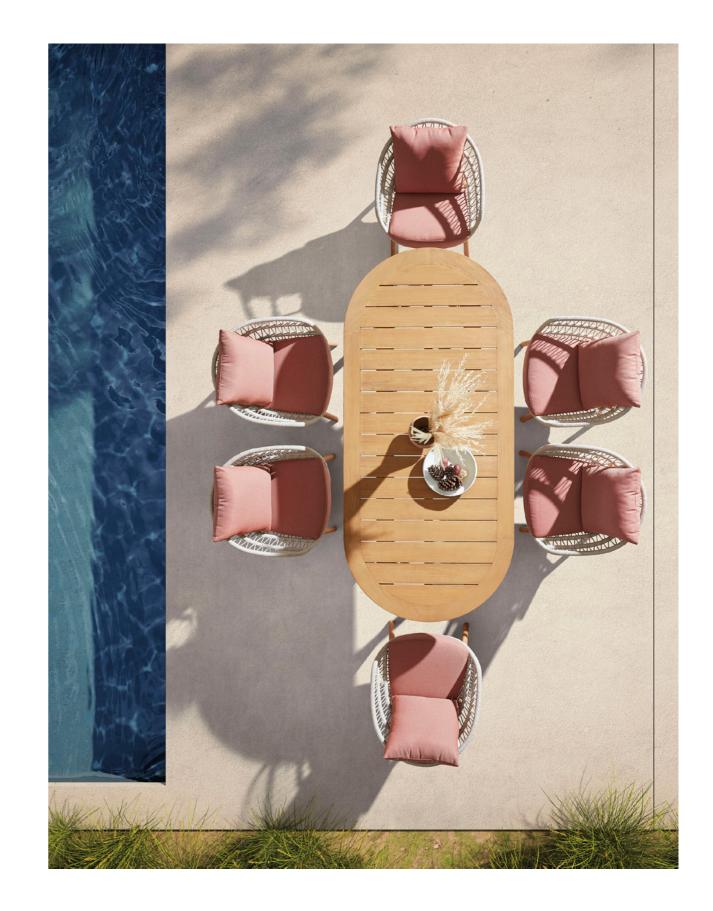

The leisurely and elegant weaving outlines the ever-changing light and shadow.

HIGOLD° FURNITURE 36

You will feel asleep cradled in the arms of VASCA collection. It takes inspiration from the long summer days, when you are so tired that the only thing you would do is to be rocked by the light of the moon. The weavings of the furnitures' structure remind you of the cord of an hammock childhood. It leaves in your soul the sensation of light-heartedness, well-being and levity, perfect mix at the end of a demanding day. Its rounded shapes and soft cushions convey a harmony and sense of calm. The wooden parts bring back a warm and gentle atmosphere.