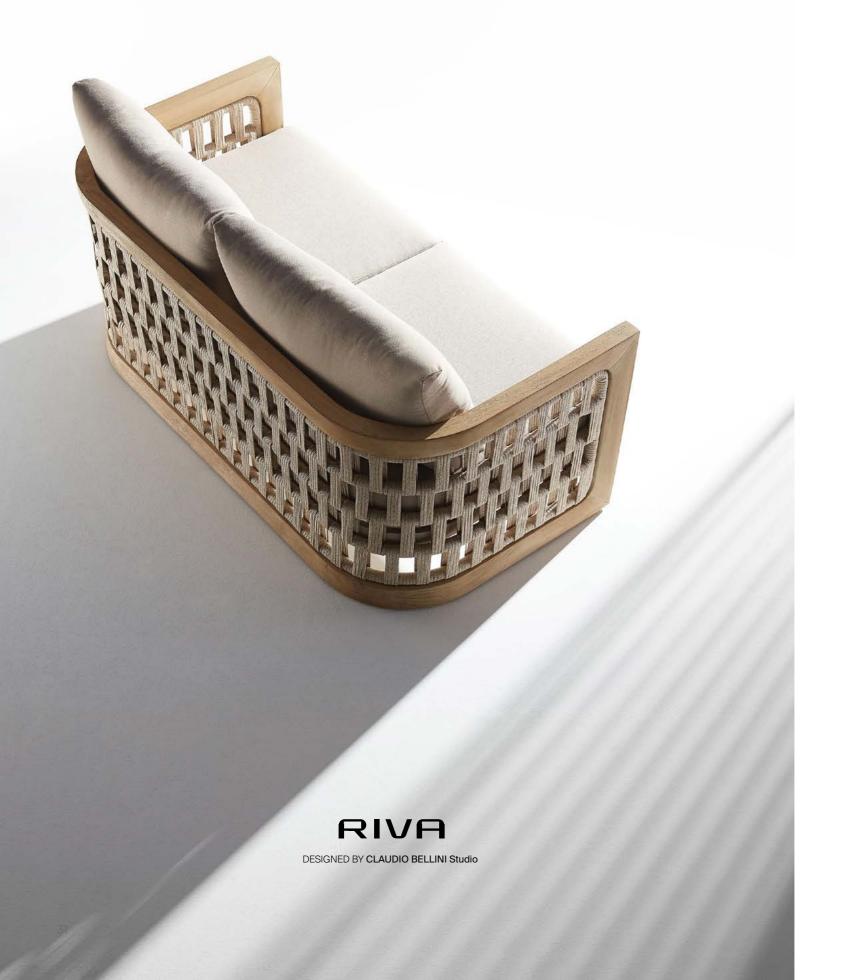

In a game of solids and voids, of lights and shadows, the RIVA collection is born. It takes inspiration from the Moorish style of Andalusian architecture and it is characterised by its severe and essential lines. The empty spaces, created by the particular making of the yarn, bring to mind the arches of the Palace of Carlos V in Granada. A touch of Spain in your house.