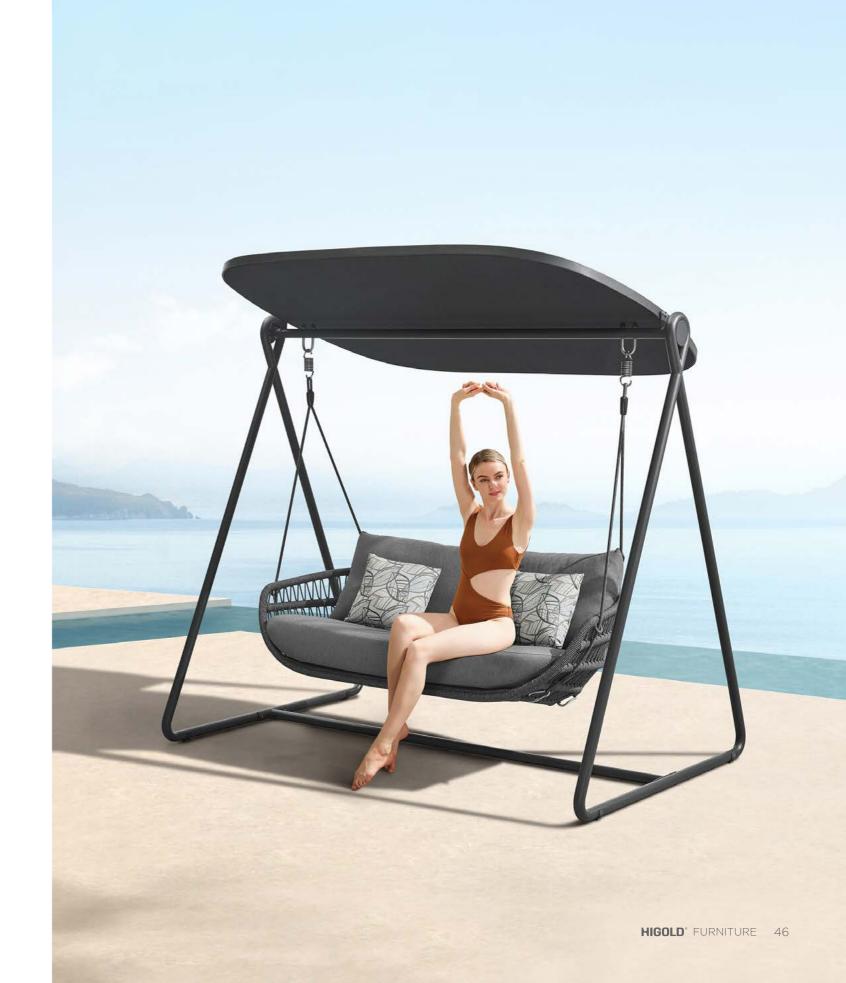

# NOF

NOFI collection is composed by living sofa set, sectional sofa set, dining set, bar set, sun bed and swing. It is one of the collections that have a complete family to meet all kinds of living demands. With wooden elements to be installed on the armrests and table tops and with soft and airy cushion designs, Nofi shows simplicity but never loses its coziness. With DIY concept, consumer can easily do the assembling under instructions.