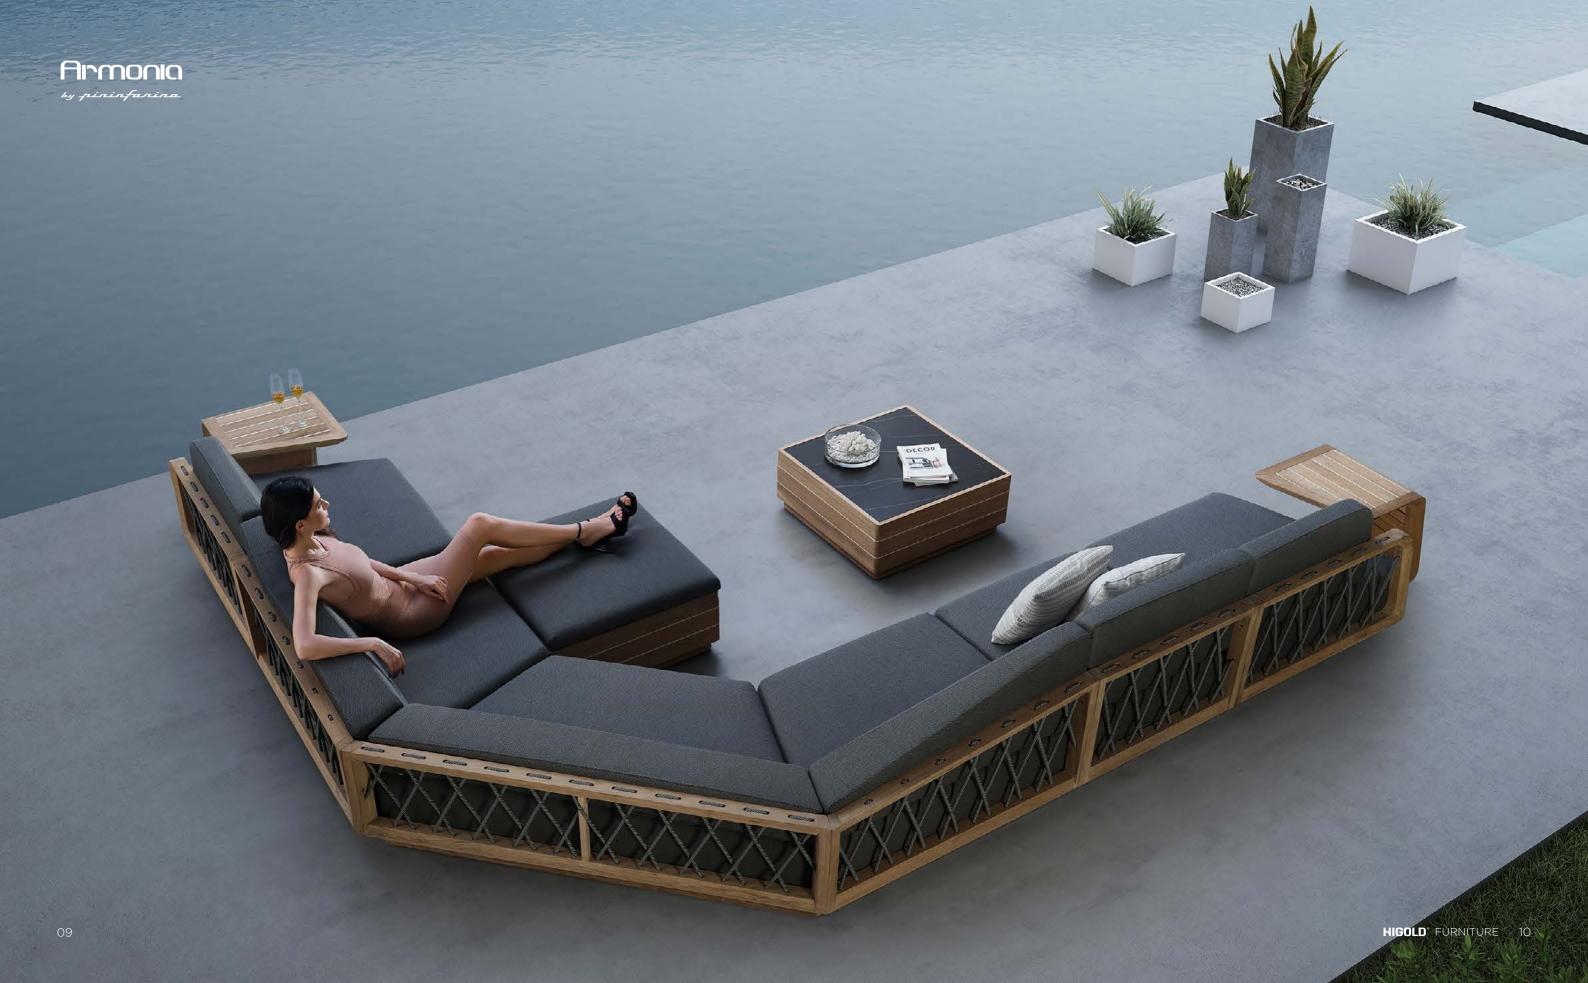

MIGOLD° FURNITURE 06

by pininfarina

The winning combination between Pininfarina and Higold continues through the launch of a new iconic outdoor sofa. After the successes of Bold and Onda, a new masterpiece becomes part of the Higold by Pininfarina family.

"Armonia" has been conceived to bring the elegance of the interior environments to the outdoor spaces, creating a seamless and elegant living experience. The juxtaposition of contrasting elements is the main component around which the design language of this new sofa plays. The use of wood and braided rope gives it an artisanal and classic look, balanced by the modernity of the clean lines and the shaped body. The play of contrasts continues through the dualism between soft and rigid surfaces, full and empty spaces, modernity and past, reflecting the style of Pininfarina centered on the tradition of the new.

Dualities and contrasts, however, are not meant to create splits, but as a constant tension towards a new balance to create harmony. Finally, the use of specially designed materials allows this sofa to be enjoyed in outdoor environments in total safety and ensuring top performance against atmospheric agents without compromising aesthetics and comfort.

"Armonia" joins to the list of products designed by Pininfarina for Higold, a collaboration born in 2017 that over the years has seen two excellences in the field of furniture give ample vent to their creative flair.