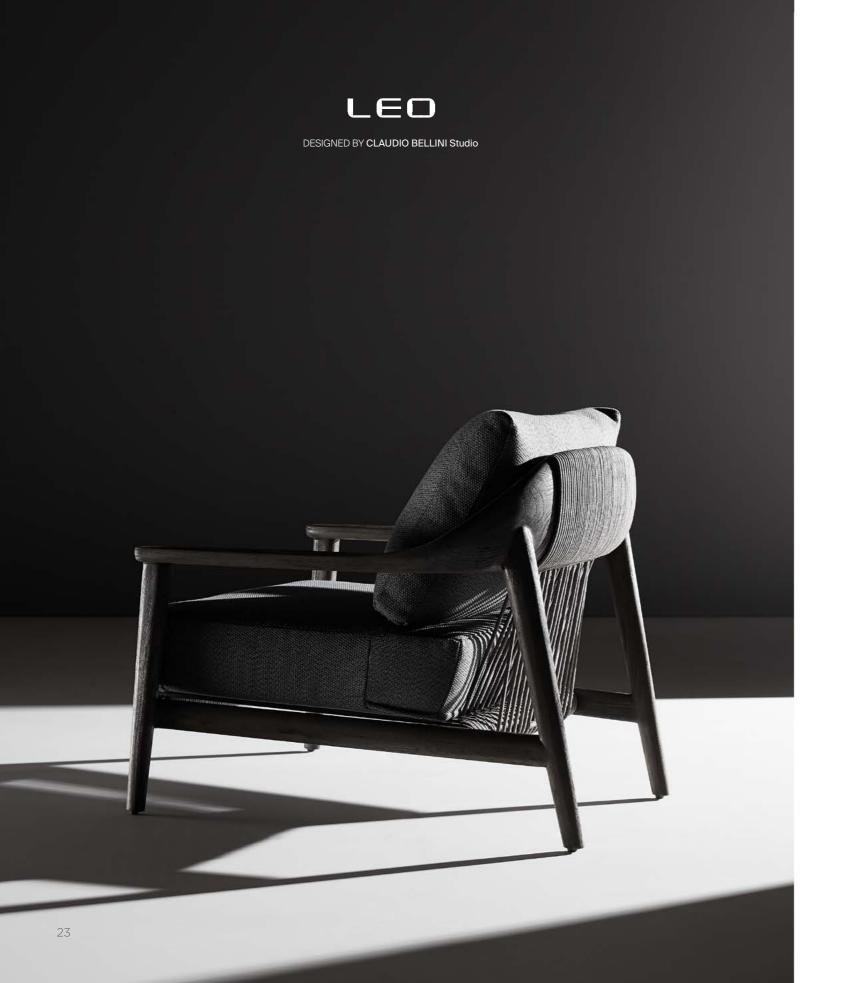

An exciting blast inspiration from the Sixties. This collection is a clear reference to the 60s world where harmony and calm were essential. Convenience and comfort, stability, lightness and adaptability are the main features of this outdoor furniture. This is LEO collection, characterised by the decisive sign of the armrests, which represent its distinctive feature such as the essentiality of the lines. The curved armrest has a strong character and gives a sense of lightness. The backrest with woven rope brings nature and richness to this collection.