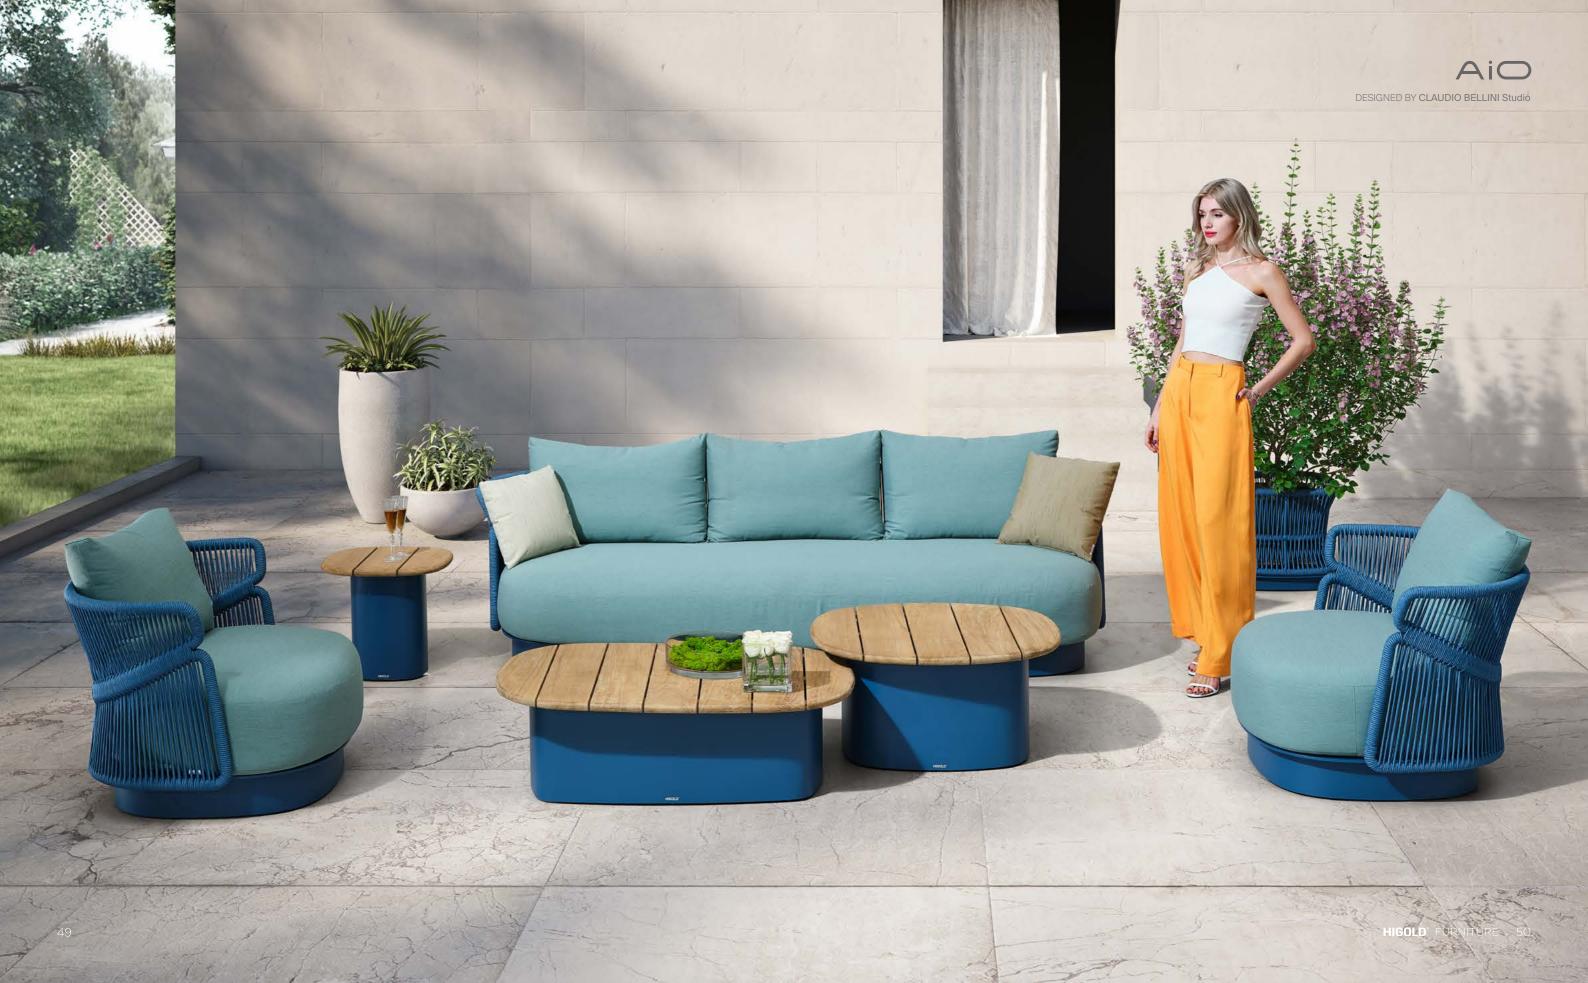

A collection that is inspired by the charm of Italy, its naturally expressive sceneries, relaxing seasides, and sunshine that is still and pure. The AIO collection is a feeling of absolute relaxation and comfort that envelops you and takes you to the exact Italian feeling. The majestic and refreshing texture of sands inspires the grains and surface of this collection. A sight to the eyes with its special and distinct color, especially when the sun shines on it highlighting its detailed textures. The iconic element of this collection is done with rope, which is known to be strong and tough material. The blend and showcasing of rope details with smooth curved silhouettes make this collection one to remember!