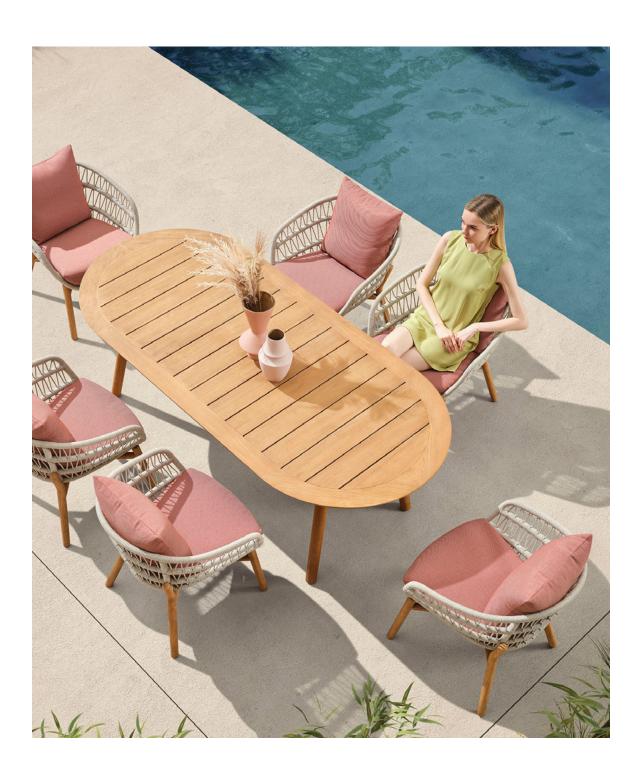

The leisurely and elegant weaving outlines the ever-changing light and shadow.

HIGOLD° FURNITURE 36

You will feel asleep cradled in the arms of VASCA collection. It takes inspiration from the long summer days, when you are so tired that the only thing you would do is to be rocked by the light of the moon. The weavings of the furnitures' structure remind you of the cord of an hammock childhood. It leaves in your soul the sensation of light-heartedness, well-being and levity, perfect mix at the end of a demanding day. Its rounded shapes and soft cushions convey a harmony and sense of calm. The wooden parts bring back a warm and gentle atmosphere.