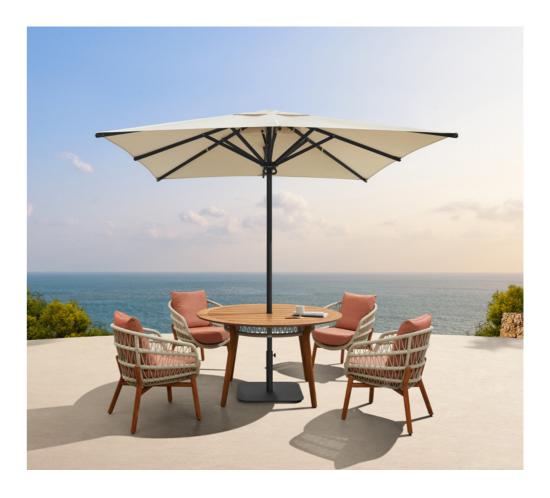

nd inviting shades are used to accomplish a collection that is made to suit the surrounding with utmost finesse. Just as the sea grants new hope, this collection is designed with hopes of delivering extreme comfort and a welcoming feeling.







# NOF

NOFI collection is composed by living sofa set, sectional sofa set, dining set, bar set, sun bed and swing. It is one of the collections that have a complete family to meet all kinds of living demands. With wooden elements to be installed on the armrests and table tops and with soft and airy cushion designs, Nofi shows simplicity but never loses its coziness. With DIY concept, consumer can easily do the assembling under instructions.





HIGOLD FURNITURE 62



## wing PARASOL





### LEVIA PARASOL by pininfanina





### SICILIA PARASOL







55 FIFTYFIVE

Poltu Quatu, Sardinia, La Spezia in Italy

# Products:

- Airport
- New York







JW MARRIOTT GOA

- GENEVA
- YORK
- EMOTI
- GLORIA
- SHENZHOU X
- ICOO









# HILTON SANTA MARTA

Colombia

# Products:

- NOFI
- EMOTI
- YORK
- CHAMPION
- ICOO









- YORK







Dormio Resort Costa Blanca Beach & Spa Spain

- YORK











Ikos Resort Greece & Spain

- GENEVA
- PALACE
- SHENZHOU X
- EMOTI













The First Collection Business Bay

- GENEVA
- SHENZHOU X
- NOFI
- GLORIA
- CHAMPION









Hilton Dubai Palm Jumeirah









Marriott Resort Palm Jumeirah









Taj Exotica Resort & Spa, The Palm Dubai









- YORK











- NOFI
- AIRPORT
- HAWAII
- CLINT







93 **Higold**° furniture 94



Kudo beach club Phuket, Thailand

- YORK









# Wadi