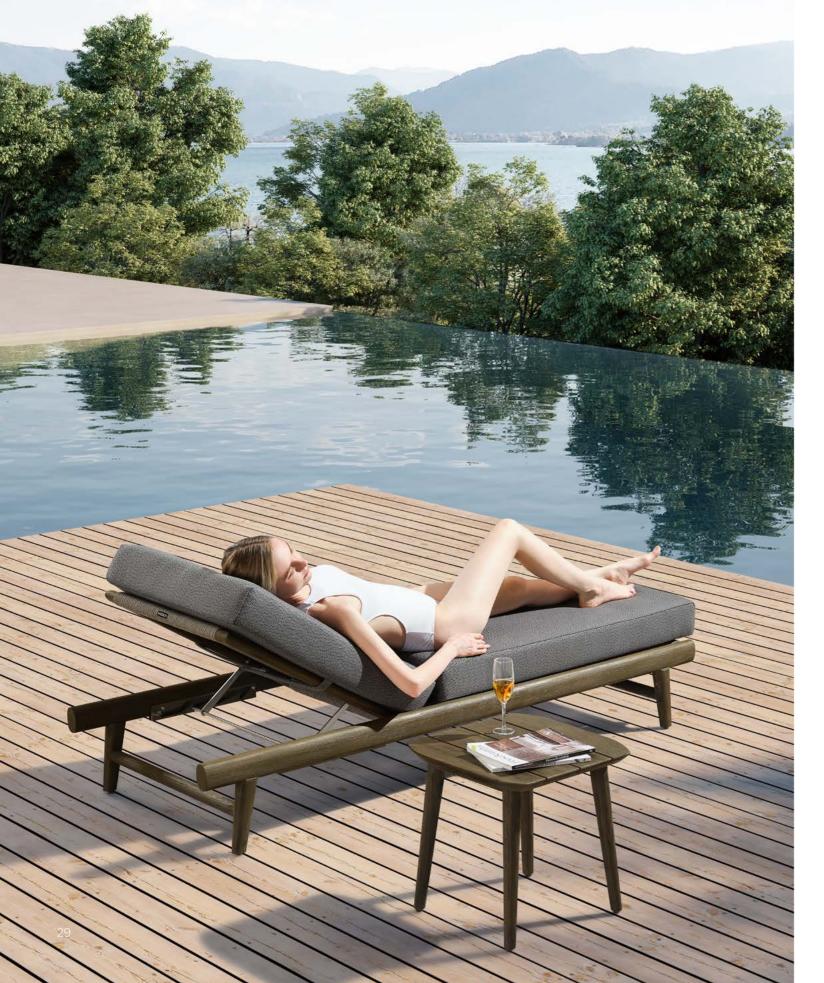

ntexts and environments where nature is the protagonist. The elements of the collection are characterized by a folded aluminum structure and enriched by geometric and essential lines that recall the world of architecture.















An exciting blast inspiration from the Sixties. This collection is a clear reference to the 60s world where harmony and calm were essential. Convenience and comfort, stability, lightness and adaptability are the main features of this outdoor furniture. This is LEO collection, characterised by the decisive sign of the armrests, which represent its distinctive feature such as the essentiality of the lines. The curved armrest has a strong character and gives a sense of lightness. The backrest with woven rope brings nature and richness to this collection.













In a game of solids and voids, of lights and shadows, the RIVA collection is born. It takes inspiration from the Moorish style of Andalusian architecture and it is characterised by its severe and essential lines. The empty spaces, created by the particular making of the yarn, bring to mind the arches of the Palace of Carlos V in Granada. A touch of Spain in your house.





The leisurely and elegant weaving outlines the ever-changing light and shadow.





HIGOLD° FURNITURE 36







You will feel asleep cradled in the arms of VASCA collection. It takes inspiration from the long summer days, when you are so tired that the only thing you would do is to be rocked by the light of the moon. The weavings of the furnitures' structure remind you of the cord of an hammock childhood. It lea